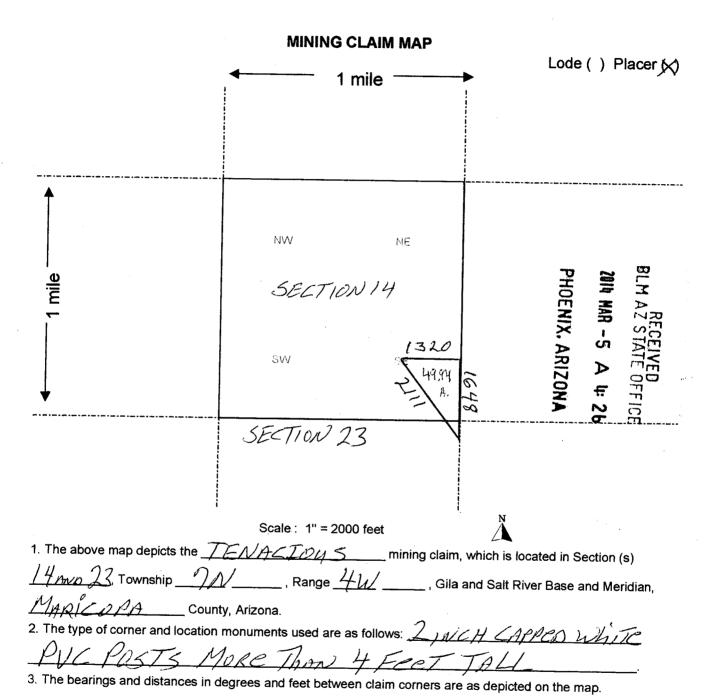

#### **AMENDMENT TO PLACER MINING CLAIM**

Claim Number: AMC427444

Claim Name: Tenacious

Location: Township 7N Range 4W Sections 23 and 14

County: Maricopa

State: Arizona

RECEIPT #3295345

2015 NAY 12 P 2: 49

#### AMENDMENT TO PLACER MINING CLAIM

BLM Serial Number: AMC427444

Claim Name: TENACIOUS

Location: Section(s) 14 and 23 - Township 7 North - Range

4W - Gila and Salt River Meridian - Maricopa

County - Arizona

# AMENDMENT AMC427444

|                                                                                                                                                                                                                                                                                                                                                                                                                                                                                                                                                                                                                                                                                                                                                                                                                                                                                                                                                                                                                                                                                                                                                                                                                                                                                                                                                                                                                                                                                                                                                                                                                                                                                                                                                                                                                                                                                                                                                                                                                                                                                                                                | <b>4</b> 1                           | mile —                              |                  | Lode ( ) Place<br>Millsite ( )        | :r ( <u>)</u> |
|--------------------------------------------------------------------------------------------------------------------------------------------------------------------------------------------------------------------------------------------------------------------------------------------------------------------------------------------------------------------------------------------------------------------------------------------------------------------------------------------------------------------------------------------------------------------------------------------------------------------------------------------------------------------------------------------------------------------------------------------------------------------------------------------------------------------------------------------------------------------------------------------------------------------------------------------------------------------------------------------------------------------------------------------------------------------------------------------------------------------------------------------------------------------------------------------------------------------------------------------------------------------------------------------------------------------------------------------------------------------------------------------------------------------------------------------------------------------------------------------------------------------------------------------------------------------------------------------------------------------------------------------------------------------------------------------------------------------------------------------------------------------------------------------------------------------------------------------------------------------------------------------------------------------------------------------------------------------------------------------------------------------------------------------------------------------------------------------------------------------------------|--------------------------------------|-------------------------------------|------------------|---------------------------------------|---------------|
|                                                                                                                                                                                                                                                                                                                                                                                                                                                                                                                                                                                                                                                                                                                                                                                                                                                                                                                                                                                                                                                                                                                                                                                                                                                                                                                                                                                                                                                                                                                                                                                                                                                                                                                                                                                                                                                                                                                                                                                                                                                                                                                                | TIN                                  | R441/                               |                  | windle ( )                            |               |
|                                                                                                                                                                                                                                                                                                                                                                                                                                                                                                                                                                                                                                                                                                                                                                                                                                                                                                                                                                                                                                                                                                                                                                                                                                                                                                                                                                                                                                                                                                                                                                                                                                                                                                                                                                                                                                                                                                                                                                                                                                                                                                                                | SEC                                  | 10014                               |                  |                                       |               |
| <u>e</u><br>E                                                                                                                                                                                                                                                                                                                                                                                                                                                                                                                                                                                                                                                                                                                                                                                                                                                                                                                                                                                                                                                                                                                                                                                                                                                                                                                                                                                                                                                                                                                                                                                                                                                                                                                                                                                                                                                                                                                                                                                                                                                                                                                  |                                      |                                     | × LOCI<br>MONU   | ATION<br>MENT                         |               |
|                                                                                                                                                                                                                                                                                                                                                                                                                                                                                                                                                                                                                                                                                                                                                                                                                                                                                                                                                                                                                                                                                                                                                                                                                                                                                                                                                                                                                                                                                                                                                                                                                                                                                                                                                                                                                                                                                                                                                                                                                                                                                                                                | Sv.                                  | 9                                   | i<br>6           | 2015 ACR 29<br>PH&CHA. A              | ;<br>i<br>}   |
|                                                                                                                                                                                                                                                                                                                                                                                                                                                                                                                                                                                                                                                                                                                                                                                                                                                                                                                                                                                                                                                                                                                                                                                                                                                                                                                                                                                                                                                                                                                                                                                                                                                                                                                                                                                                                                                                                                                                                                                                                                                                                                                                | SECTION                              | 23 4\                               | \$<br><b>A</b>   | P 2: 46                               | <u>ו</u>      |
| • •                                                                                                                                                                                                                                                                                                                                                                                                                                                                                                                                                                                                                                                                                                                                                                                                                                                                                                                                                                                                                                                                                                                                                                                                                                                                                                                                                                                                                                                                                                                                                                                                                                                                                                                                                                                                                                                                                                                                                                                                                                                                                                                            | , Range_<br>ity, Arizona. Total clai | mining claim                        |                  | ted in Section (s) r Base and Meridia | n,            |
| 2. The type of corner and location POSTS MORE                                                                                                                                                                                                                                                                                                                                                                                                                                                                                                                                                                                                                                                                                                                                                                                                                                                                                                                                                                                                                                                                                                                                                                                                                                                                                                                                                                                                                                                                                                                                                                                                                                                                                                                                                                                                                                                                                                                                                                                                                                                                                  | monuments used are                   | e as follows: <u>(AF</u><br>FT TALL | PED              | PVC                                   |               |
| 3. The bearings and distances in a are as depicted on the map.                                                                                                                                                                                                                                                                                                                                                                                                                                                                                                                                                                                                                                                                                                                                                                                                                                                                                                                                                                                                                                                                                                                                                                                                                                                                                                                                                                                                                                                                                                                                                                                                                                                                                                                                                                                                                                                                                                                                                                                                                                                                 | degrees and feet betw                | een claim corners an                | d to a public la | and survey monum                      | ent           |
| 4. If the claim is a placer or millsite provide a legal description of the control of the contro |                                      | mits conforming to leg              | gal subdivision  | s of the public surv                  | еу,<br>—      |
|                                                                                                                                                                                                                                                                                                                                                                                                                                                                                                                                                                                                                                                                                                                                                                                                                                                                                                                                                                                                                                                                                                                                                                                                                                                                                                                                                                                                                                                                                                                                                                                                                                                                                                                                                                                                                                                                                                                                                                                                                                                                                                                                |                                      |                                     |                  |                                       |               |

Form MCF100a Revised July 2014