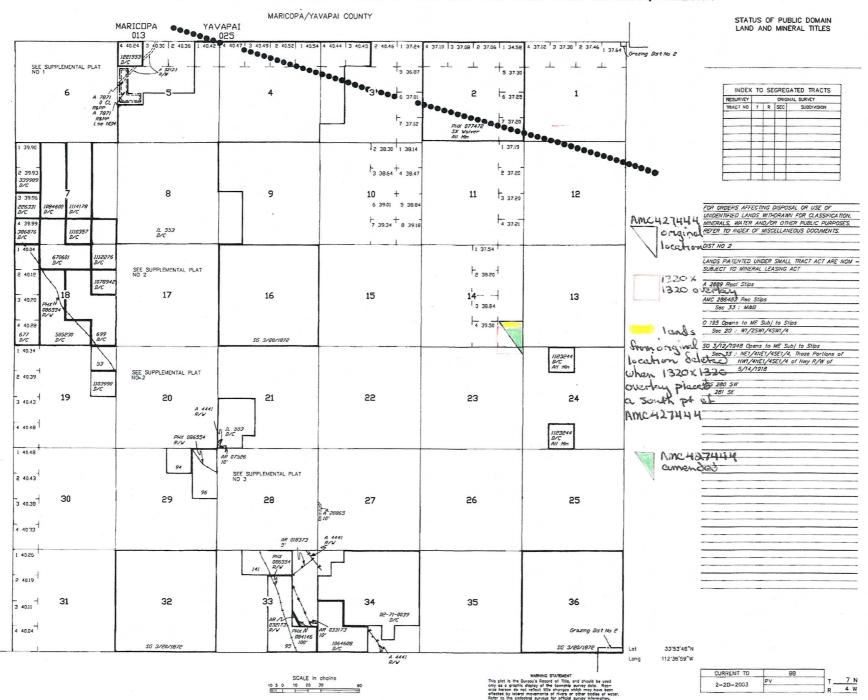

The claim is an irregular shape. You must describe placer claims by aliquot part and complete lots using the U.S. Public Land Survey System and its rectangular subdivisions (i.e. a 20 acre claim would be  $1320 \times 660$ ). In all cases, the description must be as compact and regular in form as possible. In order to amend the claim that you currently have, you can overlay a  $1320 \times 1320$  aliquot part over any portion of your claim. Only those portions of your current claim that fit within the  $1320 \times 1320$  aliquot part can be kept in your amendment. You may be able locate a new claim(s) for any portion(s) that does not fit within the overlay.

When amending a claim, you cannot take in any new ground. Amending the claim may result in a claim that contains significantly less acreage than was originally located. If you wish to retain the same acreage, you may want to relocate the claim(s) correctly, rather than amend the incorrectly located claim(s).